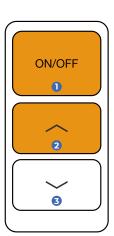

### **BUTTON CONFIGURATIONS**

- ON/OFF
- 2 Dimming Switch Up
- 3 Dimming Switch Down
- 1. To set the switch to pairing mode, press ON/OFF &  $\frown$  together (as shown in orange on the image to the left), and hold for 3 seconds, then release them to activate the pairing mode.
- 2. In NUROAir app "Switch" Section, press + icon on the top left or Click to Add button on the bottom to add the new switch to the app.
- 3. Switches will automatically stop pairing after 30 seconds or when a button is pressed.