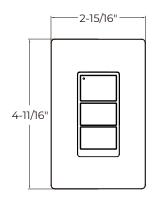

| IP20                   |
|------------|------------------------|
| Color      | White                  |
| Warranty   | 5 year warranty        |
| Compliance | FCC ID: 2BLDONUROSWT1A |

#### **COMPATIBLE FIXTURES**

• All NUROAir Compatible Fixtures

#### SUITABLE APPLICATIONS

- Schools
- Warehouses

- Office
- Healthcare

- Auditoriums
- Retail

### **RESTORE FACTORY SETTINGS**

In the event that the switch does not appear on the Switches page of the app, it may have been previously assigned to another zone.

Remove the switch from the app on the Switches page to restore the switch(es) to the factory settings.







An ILLUMUS Brand 844-455-8687 support@nuroair.com

www.nuroair.com

# **NURO-SW-3B-BT-BLE-WP-V1**



# 3-Button Bluetooth Battery Powered Wall Switch

## LINE DRAWINGS





### **BUTTON CONFIGURATIONS**



- ON/OFF
- 2 Dimming Switch Up
- 3 Dimming Switch Down
- 1. To set the switch to pairing mode, press ON/OFF &  $\frown$  together (as shown in orange on the image to the left), and hold for 3 seconds, then release them to activate the pairing mode.
- 2. In NUROAir app "Switch" Section, press + icon on the top left or Click to Add button on the bottom to add the new switch to the app.
- 3. Switches will automatically stop pairing after 30 seconds or when a button is pressed.



### APP DOWNLOAD









Note: All rights reserved. All sizes and specifications are subject to change at any time without notice.

www.nuroair.com 844-455-8687 support@nuroair.com An ILLUMUS Brand