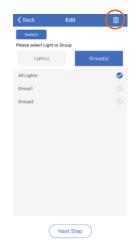

### **RESTORE FACTORY SETTINGS**

In the event that the switch does not appear on the Switches page of the app, it may have been previously assigned to another zone.

Remove the switch from the app on the Switches page to restore the switch(es) to the factory settings.