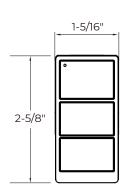

| IP20                   |
|------------|------------------------|
| Color      | White                  |
| Warranty   | 5 year warranty        |
| Compliance | FCC ID: 2BLDONUROSWT1A |

#### **COMPATIBLE FIXTURES**

• All NUROAir Compatible Fixtures

#### SUITABLE APPLICATIONS

- Schools
- Warehouses

- Office
- Healthcare

- Auditoriums
- Retail

### **RESTORE FACTORY SETTINGS**

In the event that the switch does not appear on the Switches page of the app, it may have been previously assigned to another zone.

Remove the switch from the app on the Switches page to restore the switch(es) to the factory settings.







An ILLUMUS Brand 844-455-8687 support@nuroair.com

www.nuroair.com

# **NURO-SW-3B-BT-BLE-WP-V1**



# 3-Button Bluetooth Battery Powered Wall Switch

## LINE DRAWINGS





### **BUTTON CONFIGURATIONS**



- ON/OFF
- 2 Dimming Switch Up
- 3 Dimming Switch Down
- 1. To set the switch to pairing mode, press ON/OFF &  $\frown$  together (as shown in orange on the image to the left), and hold for 3 seconds, then release them to activate the pairing mode.
- 2. In NUROAir app "Switch" Section, press + icon on the top left or Click to Add button on the bottom to add the new switch to the app.
- 3. Switches will automatically stop pairing after 30 seconds or when a button is pressed.



### APP DOWNLOAD









Note: All rights reserved. All sizes and specifications are subject to change at any time without notice.

www.nuroair.com 844-455-8687 support@nuroair.com An ILLUMUS Brand