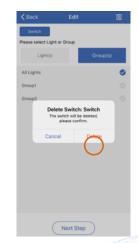

### **RESTORE FACTORY SETTINGS**

In the event that the switch does not appear on the Switches page of the app, it may have been previously assigned to another zone.

Remove the switch from the app on the Switches page to restore the switch(es) to the factory settings.