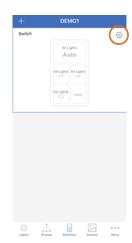

### **RESTORE FACTORY SETTINGS**

In the event that the switch does not appear on the Switches page of the app, it may have been previously assigned to another zone.

Remove the switch from the app on the Switches page to restore the switch(es) to the factory settings.