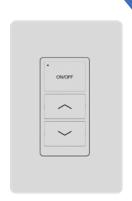

### **BUTTON CONFIGURATIONS**

- ON/OFF
- 2 Dimming Switch Up
- 3 Dimming Switch Down
- 1. To set the switch to pairing mode, press ON/OFF &  $\frown$  together (as shown in orange on the image to the left), and hold for 3 seconds, then release them to activate the pairing mode.
- 2. In NUROAir app "Switch" Section, press + icon on the top left or Click to Add button on the bottom to add the new switch to the app.
- 3. Switches will automatically stop pairing after 30 seconds or when a button is pressed.