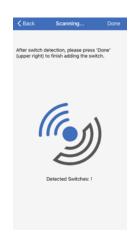

### **BUTTON CONFIGURATIONS**

- ON/OFF
- 2 Dimming Switch Up
- 3 Dimming Switch Down
- 1. To set the switch to pairing mode, press ON/OFF &  $\frown$  together (as shown in orange on the image to the left), and hold for 3 seconds, then release them to activate the pairing mode.
- 2. In NUROAir app "Switch" Section, press + icon on the top left or Click to Add button on the bottom to add the new switch to the app.
- 3. Switches will automatically stop pairing after 30 seconds or when a button is pressed.