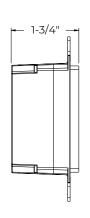

---------|----------------------------------------------------|
| Warranty   | 5 year warranty                                    |
| Compliance | UL Listed LED Controller<br>FCC ID: 2BLDONUROSWTIA |

# **COMPATIBLE FIXTURES**

• All NUROAir Compatible Fixtures

#### SUITABLE APPLICATIONS

- Schools
- Warehouses

- Office
- Healthcare

- Auditoriums
- Retail

An ILLUMUS Brand 844-455-8687 www.nuroair.com support@nuroair.com



# **NURO-SW-7B-AC-BLE-WP-V1**



# 7-Button Bluetooth Wired Wall Switch

# **RESTORE FACTORY SETTINGS**

In the event that the switch does not appear on the Switches page of the app, it may have been previously assigned to another zone.

Remove the switch from the app on the Switches page to restore the switch(es) to the factory settings.







### LINE DRAWINGS







# WIRING DIAGRAM



- Wire Strip Length: 5/8"
- Suitable for standard outlet box

www.nuroair.com 844-455-8687 support@nuroair.com An ILLUMUS Brand 2 0——

# **NURO-SW-7B-AC-BLE-WP-V1**



# 7-Button Bluetooth Wired Wall Switch

# **BUTTON CONFIGURATIONS**



- Scene Switch 1
- 2 Scene Switch 2
- 3 Scene Switch 3
- 4 Scene Switch 4
- 5 Dimming Switch Up
- 6 Dimming Switch Down
- ON/OFF

1. To set the switch to pairing mode, press  $\sim$  &  $\sim$  together (as shown in orange on image to the left), and hold for 3 seconds, then release them to activate the pairing mode.

2. In NUROAir app "Switch" Section, press + icon on the top left or Click to Add button on the bottom to add the new switch to the app.

3. Switches will automatically stop pairing after 30 seconds or when a button is