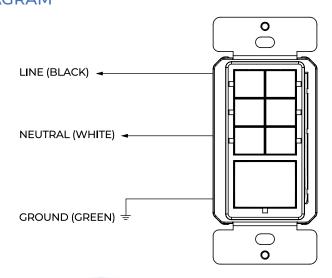

# WIRING DIAGRAM

- Wire Strip Length: 5/8"
- Suitable for standard outlet box

www.nuroair.com 844-455-8687 support@nuroair.com An ILLUMUS Brand 2 0——