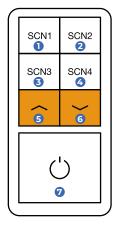

# **BUTTON CONFIGURATIONS**

- Scene Switch 1
- 2 Scene Switch 2
- 3 Scene Switch 3
- 4 Scene Switch 4
- 5 Dimming Switch Up
- 6 Dimming Switch Down
- ON/OFF

1. To set the switch to pairing mode, press  $\sim$  &  $\sim$  together (as shown in orange on image to the left), and hold for 3 seconds, then release them to activate the pairing mode.

2. In NUROAir app "Switch" Section, press + icon on the top left or Click to Add button on the bottom to add the new switch to the app.

3. Switches will automatically stop pairing after 30 seconds or when a button is pressed.