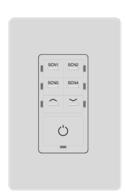

# **BUTTON CONFIGURATIONS**

- Scene Switch 1
- 2 Scene Switch 2
- 3 Scene Switch 3
- 4 Scene Switch 4
- 5 Dimming Switch Up
- 6 Dimming Switch Down
- ON/OFF

1. To set the switch to pairing mode, press  $\sim$  &  $\sim$  together (as shown in orange on image to the left), and hold for 3 seconds, then release them to activate the pairing mode.

2. In NUROAir app "Switch" Section, press + icon on the top left or Click to Add button on the bottom to add the new switch to the app.

3. Switches will automatically stop pairing after 30 seconds or when a button is pressed.