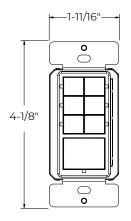

-----------|----------------------------------------------------|
| Warranty   | 5 year warranty                                    |
| Compliance | UL Listed LED Controller<br>FCC ID: 2BLDONUROSWTIA |

# **COMPATIBLE FIXTURES**

• All NUROAir Compatible Fixtures

#### SUITABLE APPLICATIONS

- Schools
- Warehouses

- Office
- Healthcare

- Auditoriums
- Retail

An ILLUMUS Brand 844-455-8687 www.nuroair.com support@nuroair.com



# **NURO-SW-7B-AC-BLE-WP-V1**



# 7-Button Bluetooth Wired Wall Switch

# **RESTORE FACTORY SETTINGS**

In the event that the switch does not appear on the Switches page of the app, it may have been previously assigned to another zone.

Remove the switch from the app on the Switches page to restore the switch(es) to the factory settings.







### LINE DRAWINGS







# WIRING DIAGRAM



- Wire Strip Length: 5/8"
- Suitable for standard outlet box

www.nuroair.com 844-455-8687 support@nuroair.com An ILLUMUS Brand 2 0——

# **NURO-SW-7B-AC-BLE-WP-V1**



# 7-Button Bluetooth Wired Wall Switch

# **BUTTON CONFIGURATIONS**



- Scene Switch 1
- 2 Scene Switch 2
- 3 Scene Switch 3
- 4 Scene Switch 4
- 5 Dimming Switch Up
- 6 Dimming Switch Down
- ON/OFF

1. To set the switch to pairing mode, press  $\sim$  &  $\sim$  together (as shown in orange on image to the left), and hold for 3 seconds, then release them to activate the pairing mode.

2. In NUROAir app "Switch" Section, press + icon on the top left or Click to Add button on the bottom to add the new switch to the app.

3. Switches will automatically stop pairing after 30 seconds or when a button i