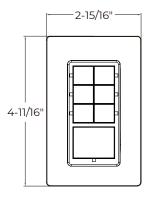

-------|----------------------------------------------------|
| Warranty   | 5 year warranty                                    |
| Compliance | UL Listed LED Controller<br>FCC ID: 2BLDONUROSWTIA |

# **COMPATIBLE FIXTURES**

• All NUROAir Compatible Fixtures

#### SUITABLE APPLICATIONS

- Schools
- Warehouses

- Office
- Healthcare

- Auditoriums
- Retail

An ILLUMUS Brand 844-455-8687 www.nuroair.com support@nuroair.com



# **NURO-SW-7B-AC-BLE-WP-V1**



# 7-Button Bluetooth Wired Wall Switch

# **RESTORE FACTORY SETTINGS**

In the event that the switch does not appear on the Switches page of the app, it may have been previously assigned to another zone.

Remove the switch from the app on the Switches page to restore the switch(es) to the factory settings.







### LINE DRAWINGS







# WIRING DIAGRAM



- Wire Strip Length: 5/8"
- Suitable for standard outlet box

www.nuroair.com 844-455-8687 support@nuroair.com An ILLUMUS Brand 2 0——

# **NURO-SW-7B-AC-BLE-WP-V1**



# 7-Button Bluetooth Wired Wall Switch

# **BUTTON CONFIGURATIONS**



- Scene Switch 1
- 2 Scene Switch 2
- 3 Scene Switch 3
- 4 Scene Switch 4
- 5 Dimming Switch Up
- 6 Dimming Switch Down
- ON/OFF

1. To set the switch to pairing mode, press  $\sim$  &  $\sim$  together (as shown in orange on image to the left), and hold for 3 seconds, then release them to activate the pairing mode.

2. In NUROAir app "Switch" Section, press + icon on the top left or Click to Add button on the bottom to add the new switch to the app.

3. Switches will automatically stop pairing after 30 seconds or when a button is pr