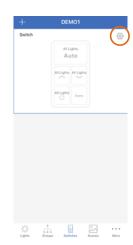

#### **RESTORE FACTORY SETTINGS**

In the event that the switch does not appear on the Switches page of the app, it may have been previously assigned to another zone.

Remove the switch from the app on the Switches page to restore the switch(es) to the factory settings.