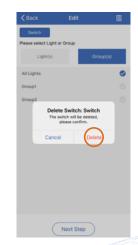

#### **RESTORE FACTORY SETTINGS**

In the event that the switch does not appear on the Switches page of the app, it may have been previously assigned to another zone.

Remove the switch from the app on the Switches page to restore the switch(es) to the factory settings.