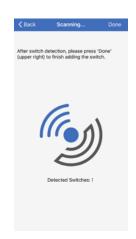

## **BUTTON CONFIGURATIONS**

- ON/OFF
- 2 Dimming Switch Up
- 3 Dimming Switch Down
- Turn to Preset Mode Working with wired motion sensor
- 5 Scene Switch
  Up to three scenes set up via app configurations
- 1. To set the switch to pairing mode, press Auto & ^ together (as shown in orange on the image to the left), and hold for 3 seconds, then release them to activate the pairing mode.
- 2. In NUROAir app "Switch" Section, press + icon on the top left or Click to Add button on the bottom to add the new switch to the app.
- 3. Switches will automatically stop pairing after 30 seconds or when a button is pressed.