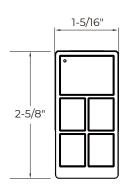

ng  | IP20                   |
|------------|------------------------|
| Color      | White                  |
| Warranty   | 5 year warranty        |
| Compliance | FCC ID: 2BLDONUROSWT1A |

#### **COMPATIBLE FIXTURES**

• All NUROAir Compatible Fixtures

#### SUITABLE APPLICATIONS

- Schools
- Warehouses

- Office
- Healthcare

- Auditoriums
- Retail

#### **RESTORE FACTORY SETTINGS**

In the event that the switch does not appear on the Switches page of the app, it may have been previously assigned to another zone.

Remove the switch from the app on the Switches page to restore the switch(es) to the factory settings.







An ILLUMUS Brand 844-455-8687

www.nuroair.com

support@nuroair.com

# NURO-SW-5B-BT-BLE-WP-V1



# 5-Button Bluetooth Battery Powered Wall Switch

## LINE DRAWINGS





## **BUTTON CONFIGURATIONS**



- ON/OFF
- 2 Dimming Switch Up
- 3 Dimming Switch Down
- Turn to Preset Mode Working with wired motion sensor
- 5 Scene Switch
  Up to three scenes set up via app configurations
- 1. To set the switch to pairing mode, press Auto & ^ together (as shown in orange on the image to the left), and hold for 3 seconds, then release them to activate the pairing mode.
- 2. In NUROAir app "Switch" Section, press + icon on the top left or Click to Add button on the bottom to add the new switch to the app.
- 3. Switches will automatically stop pairing after 30 seconds or when a button is pressed.



## APP DOWNLOAD









Note: All rights reserved. All sizes and specifications are subject to change at any time without notice.

www.nuroair.com 844-455-8687 support@n