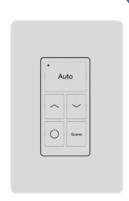

## **BUTTON CONFIGURATIONS**

- ON/OFF
- 2 Dimming Switch Up
- 3 Dimming Switch Down
- Turn to Preset Mode Working with wired motion sensor
- 5 Scene Switch
  Up to three scenes set up via app configurations
- 1. To set the switch to pairing mode, press Auto & ^ together (as shown in orange on the image to the left), and hold for 3 seconds, then release them to activate the pairing mode.
- 2. In NUROAir app "Switch" Section, press + icon on the top left or Click to Add button on the bottom to add the new switch to the app.
- 3. Switches will automatically stop pairing after 30 seconds or when a button is pressed.