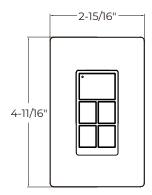

| IP20                   |
|------------|------------------------|
| Color      | White                  |
| Warranty   | 5 year warranty        |
| Compliance | FCC ID: 2BLDONUROSWT1A |

#### **COMPATIBLE FIXTURES**

• All NUROAir Compatible Fixtures

#### SUITABLE APPLICATIONS

- Schools
- Warehouses

- Office
- Healthcare

- Auditoriums
- Retail

#### **RESTORE FACTORY SETTINGS**

In the event that the switch does not appear on the Switches page of the app, it may have been previously assigned to another zone.

Remove the switch from the app on the Switches page to restore the switch(es) to the factory settings.







An ILLUMUS Brand 844-455-8687

www.nuroair.com

support@nuroair.com

# NURO-SW-5B-BT-BLE-WP-V1



# 5-Button Bluetooth Battery Powered Wall Switch

## LINE DRAWINGS





## **BUTTON CONFIGURATIONS**



- ON/OFF
- 2 Dimming Switch Up
- 3 Dimming Switch Down
- Turn to Preset Mode Working with wired motion sensor
- 5 Scene Switch
  Up to three scenes set up via app configurations
- 1. To set the switch to pairing mode, press Auto & ^ together (as shown in orange on the image to the left), and hold for 3 seconds, then release them to activate the pairing mode.
- 2. In NUROAir app "Switch" Section, press + icon on the top left or Click to Add button on the bottom to add the new switch to the app.
- 3. Switches will automatically stop pairing after 30 seconds or when a button is pressed.



## APP DOWNLOAD









Note: All rights reserved. All sizes and specifications are subject to change at any time without notice.

www.nuroair.com 844-455-8687 support@nur