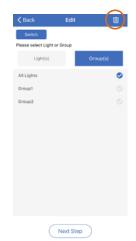

#### **RESTORE FACTORY SETTINGS**

In the event that the switch does not appear on the Switches page of the app, it may have been previously assigned to another zone.

Remove the switch from the app on the Switches page to restore the switch(es) to the factory settings.