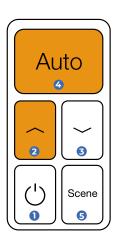

## **BUTTON CONFIGURATIONS**

- ON/OFF
- 2 Dimming Switch Up
- 3 Dimming Switch Down
- Turn to Preset Mode Working with wired motion sensor
- 5 Scene Switch
  Up to three scenes set up via app configurations
- 1. To set the switch to pairing mode, press Auto & ^ together (as shown in orange on the image to the left), and hold for 3 seconds, then release them to activate the pairing mode.
- 2. In NUROAir app "Switch" Section, press + icon on the top left or Click to Add button on the bottom to add the new switch to the app.
- 3. Switches will automatically stop pairing after 30 seconds or when a button is pressed.